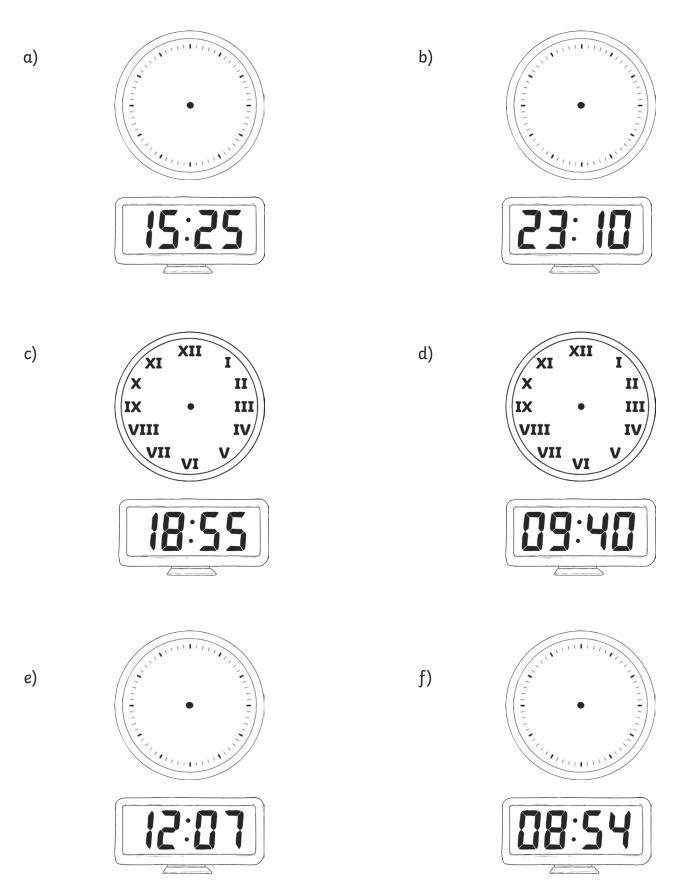

# Converting Time Between Digital and Analogue Clocks

1. Convert the following times on these analogue clocks to digital time.

2. Draw the following times on these clock faces.