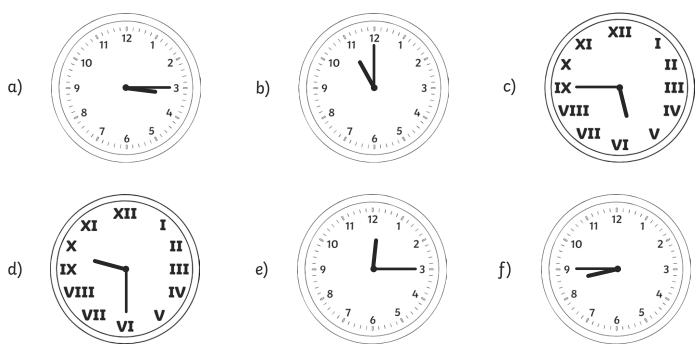

# Converting Time Between Digital and Analogue Clocks

1. Convert the following times on these analogue clocks to digital time.

2. Draw the following times on these clock faces.

### Converting Time Between Digital and Analogue Clocks **Answers**

d) 08:00 also accept 20:00

- e) **04:45** also accept **16:45**
- f) **11:15** also accept **23:15**