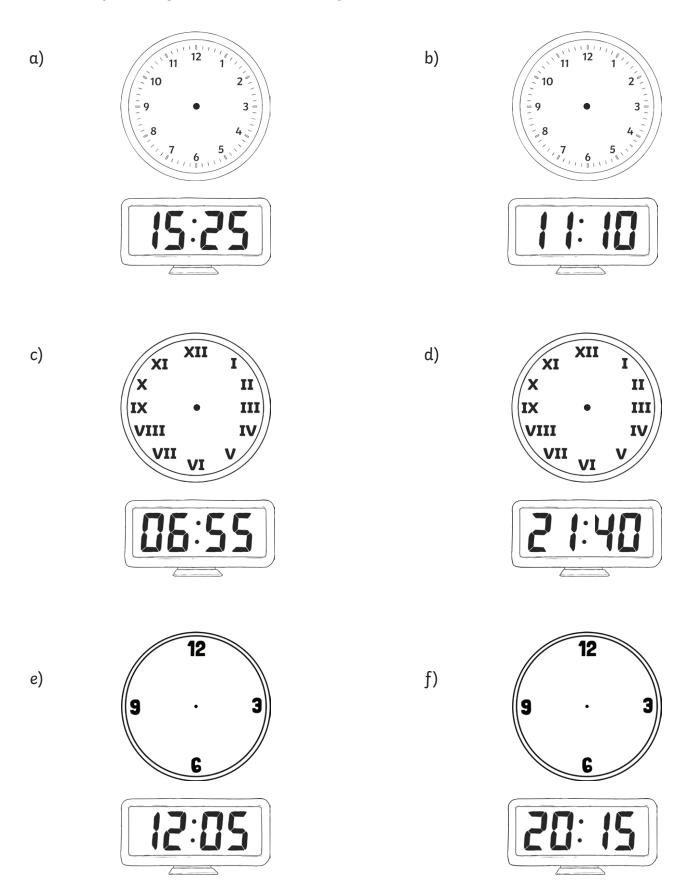

# Converting Time Between Digital and Analogue Clocks

1. Convert the following times on these analogue clocks to digital time.

2. Draw the following times on these clock faces.

### Converting Time Between Digital and Analogue Clocks **Answers**