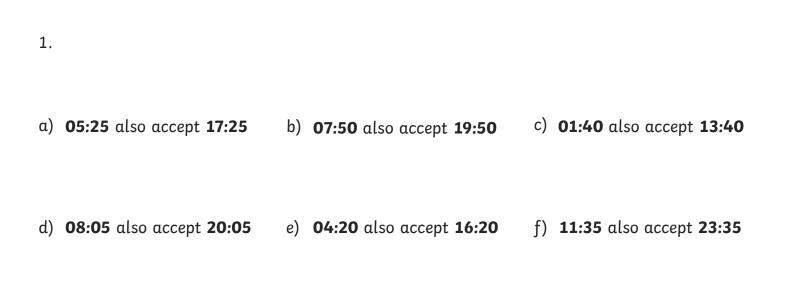

# Converting Time Between Digital and Analogue Clocks

1. Convert the following times on these analogue clocks to digital time.



2. Draw the following times on these clock faces.



### Converting Time Between Digital and Analogue Clocks **Answers**



d) 08:00 also accept 20:00

- e) **04:45** also accept **16:45**
- f) **11:15** also accept **23:15**





# Converting Time Between Digital and Analogue Clocks

1. Convert the following times on these analogue clocks to digital time.



2. Draw the following times on these clock faces.



### Converting Time Between Digital and Analogue Clocks **Answers**







# Converting Time Between Digital and Analogue Clocks

1. Convert the following times on these analogue clocks to digital time.



2. Draw the following times on these clock faces.



### Converting Time Between Digital and Analogue Clocks **Answers**