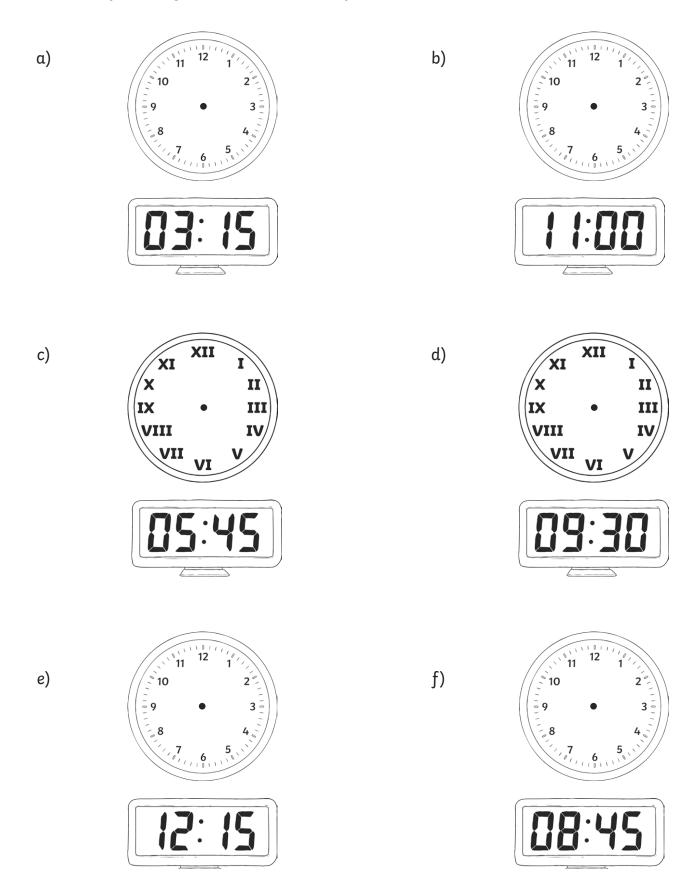

# Converting Time Between Digital and Analogue Clocks

1. Convert the following times on these analogue clocks to digital time.

2. Draw the following times on these clock faces.

### Converting Time Between Digital and Analogue Clocks **Answers**