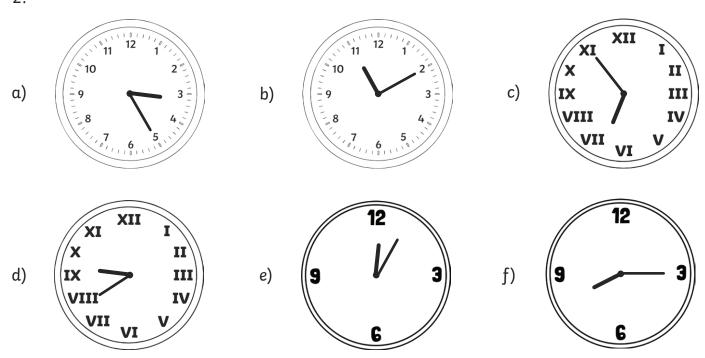

# Converting Time Between Digital and Analogue Clocks

1. Convert the following times on these analogue clocks to digital time.

2. Draw the following times on these clock faces.