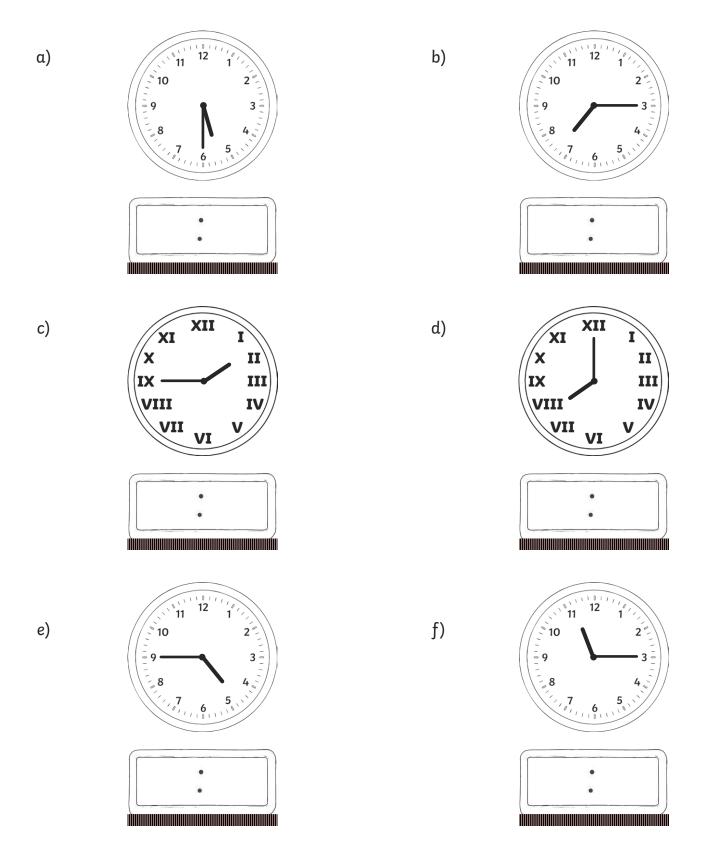

# Converting Time Between Digital and Analogue Clocks

1. Convert the following times on these analogue clocks to digital time.

2. Draw the following times on these clock faces.

### Converting Time Between Digital and Analogue Clocks **Answers**

d) 08:00 also accept 20:00

- e) **04:45** also accept **16:45**
- f) **11:15** also accept **23:15**