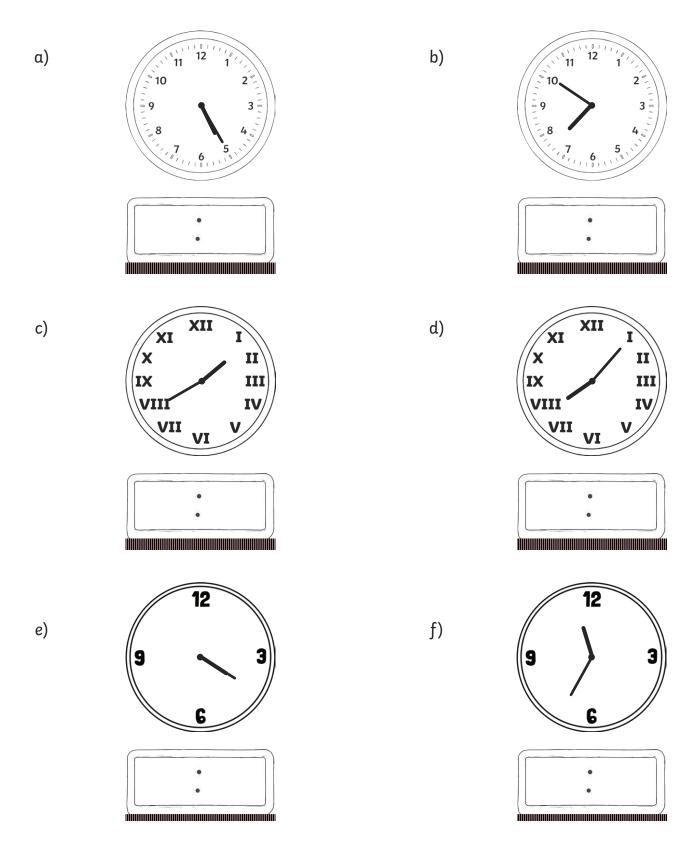

# Converting Time Between Digital and Analogue Clocks

1. Convert the following times on these analogue clocks to digital time.

2. Draw the following times on these clock faces.

### Converting Time Between Digital and Analogue Clocks **Answers**