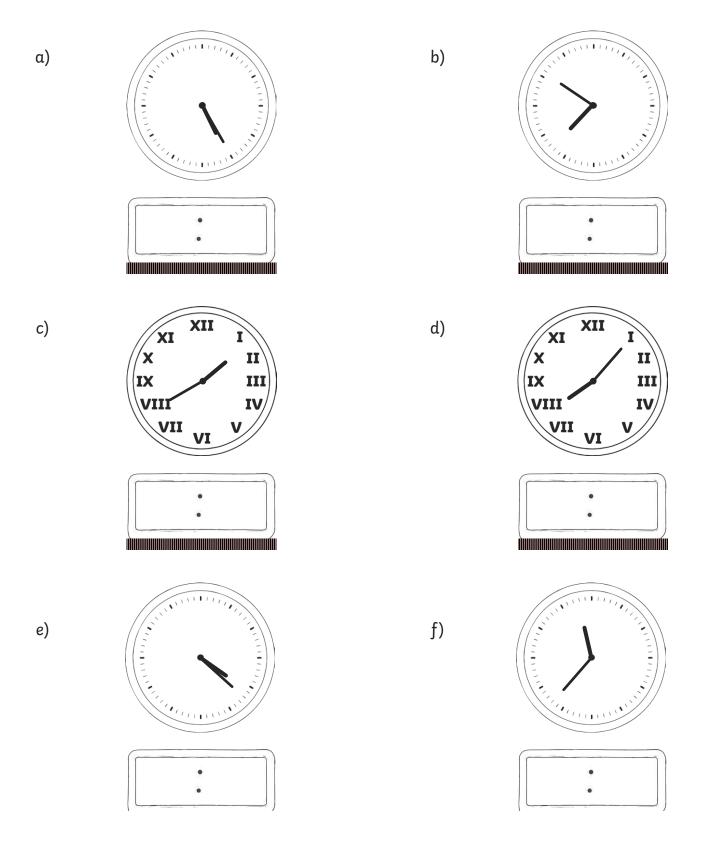

# Converting Time Between Digital and Analogue Clocks

1. Convert the following times on these analogue clocks to digital time.

2. Draw the following times on these clock faces.